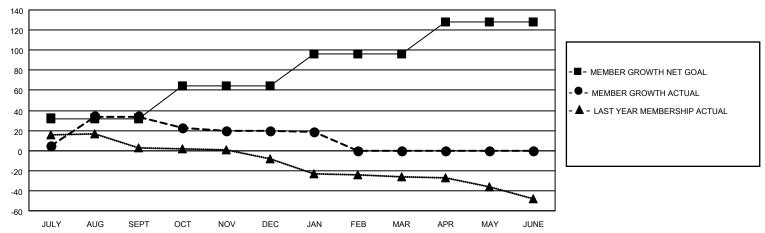

## GOALS AND ACTUAL MEMBERS CUMULATIVE

| DROPPED CLUBS: 0 |    | 21 CLUBS OF 37 ADDED 1 OR<br>MORE NEW MEMBERS | GENDER DISTRIBUTION                |              |  |
|------------------|----|-----------------------------------------------|------------------------------------|--------------|--|
|                  |    |                                               |                                    | 592 (61.60%) |  |
|                  |    |                                               | FEMALE 368 (38.29%)                |              |  |
| DROPPED MEMBERS  |    |                                               | NON BINARY                         | 1 (0.10%)    |  |
|                  |    |                                               | PREFER NOT TO ANSWER               | 0 (0.00%)    |  |
| DECEASED         | 5  |                                               |                                    |              |  |
| CLUB CANCELLED   | 0  | CLICK HERE FOR CUMULATIVE                     | TOTAL FAMILY UNIT MEMBERS          | 168          |  |
| OTHER            | 63 | MEMBERSHIP DATA                               |                                    |              |  |
| TOTAL            | 68 |                                               | FAMILY MEMBERS PAYING HALF DUES 86 |              |  |
|                  |    |                                               |                                    |              |  |