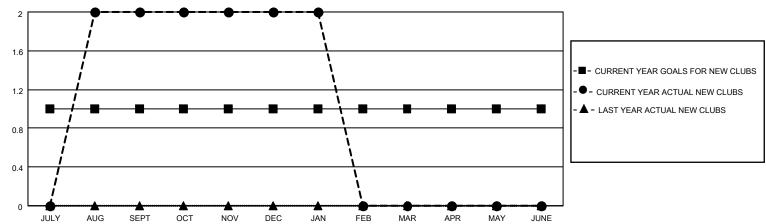

## MONTHLY MEMBERSHIP PROGRESS REPORT

## LOCATION ALABAMA District 34 C

| Clubs RESULTS FOR 2022-2023 |   |   |   | Members RESULTS FOR 2022-2023 |    |    |    |
|-----------------------------|---|---|---|-------------------------------|----|----|----|
|                             |   |   |   |                               |    |    |    |
| JULY/AUG/SEPT               | 1 | 2 | 0 | JULY/AUG/SEPT                 | 32 | 60 | 25 |
| OCT/NOV/DEC                 | 0 | 0 | 0 | OCT/NOV/DEC                   | 32 | 23 | 35 |
| JAN/FEB/MAR                 | 0 | 0 | 0 | JAN/FEB/MAR                   | 32 | 8  | 8  |
| APR/MAY/JUNE                | 0 | 0 | 0 | APR/MAY/JUNE                  | 32 | 0  | 0  |

## GOALS AND ACTUAL NEW CLUBS CUMULATIVE



## GOALS AND ACTUAL MEMBERS CUMULATIVE



| DROPPED CLUBS: 0 |    | 21 CLUBS OF 37 ADDED 1 OR<br>MORE NEW MEMBERS | GENDER DISTRIBUTION                |              |  |
|------------------|----|-----------------------------------------------|------------------------------------|--------------|--|
|                  |    |                                               |                                    | 592 (61.60%) |  |
|                  |    |                                               | FEMALE 368 (38.29%)                |              |  |
| DROPPED MEMBERS  |    |                                               | NON BINARY                         | 1 (0.10%)    |  |
|                  |    |                                               | PREFER NOT TO ANSWER               |